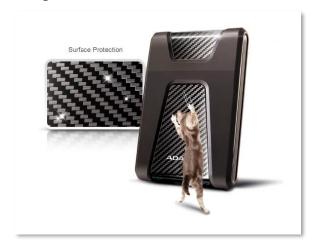

#### **Surface Protected**

The housing is constructed of a durable composite plastic material, highly resistant to scratching and marring.