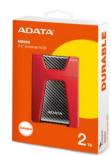

## **HD650 External Hard Drive**

The HD650 is back stronger and bigger than before. Its impact-absorbing rubber coating and three-layer construction make it extremely durable to protect your contents, all while looking cool. We now offer it in three colors: blue, black, and red. Capacity goes up to 5TB, a milestone for unpowered external hard drives! With USB 3.2 speeds and ADATA-backed quality, the HD650 delivers spacious and secure storage.

## **Ordering Information**

| Capacity | Model Number       | EAN Code      |
|----------|--------------------|---------------|
| 1TB      | AHD650-1TU3-CBK    | 4713435799154 |
| 2TB      | ■ AHD650-2TU31-CBK | 4713218460455 |
| 4TB      | AHD650-4TU31-CBK   | 4713218460479 |
| 1TB      | AHD650-1TU3-CRD    | 4713435799130 |
| 2TB      | AHD650-2TU31-CRD   | 4713218460707 |
| 1TB      | AHD650-1TU31-CBL   | 4713218460691 |
| 2TB      | AHD650-2TU31-CBL   | 4713218460462 |