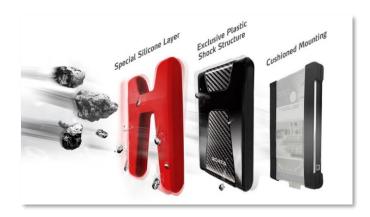

### **Designed to Absorb the Hardest Knocks**

The triple-layer construction of the HD650 incorporates unique silicone material with exceptional elasticity to provide great shock absorption on all axes.