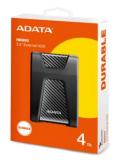

## **HD650 External Hard Drive**

The HD650 is back stronger and bigger than before. Its impact-absorbing rubber coating and three-layer construction make it extremely durable to protect your contents, all while looking cool. We now offer it in three colors: blue, black, and red. Capacity goes up to 5TB, a milestone for unpowered external hard drives! With USB 3.2 speeds and ADATA-backed quality, the HD650 delivers spacious and secure storage.

## Bigger capacity handles more storage needs

We're proud to offer the HD650 in up to 5TB, significantly larger than previous generation external HDDs, with USB 3.2 speeds and no power supply.

## **Ordering Information**

| Capacity | Model Number       | EAN Code      |
|----------|--------------------|---------------|
| 1TB      | AHD650-1TU3-CBK    | 4713435799154 |
| 2TB      | ■ AHD650-2TU31-CBK | 4713218460455 |
| 4TB      | AHD650-4TU31-CBK   | 4713218460479 |
| 1TB      | AHD650-1TU3-CRD    | 4713435799130 |
| 2TB      | AHD650-2TU31-CRD   | 4713218460707 |
| 1TB      | AHD650-1TU31-CBL   | 4713218460691 |
| 2TB      | AHD650-2TU31-CBL   | 4713218460462 |