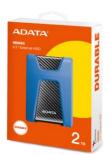

## **HD650 External Hard Drive**

The HD650 is back stronger and bigger than before. Its impact-absorbing rubber coating and three-layer construction make it extremely durable to protect your contents, all while looking cool. We now offer it in three colors: blue, black, and red. Capacity goes up to 5TB, a milestone for unpowered external hard drives! With USB 3.2 speeds and ADATA-backed quality, the HD650 delivers spacious and secure storage.

## **Ordering Information**

| Capacity | Model Number       | EAN Code      |
|----------|--------------------|---------------|
| 1TB      | AHD650-1TU3-CBK    | 4713435799154 |
| 2TB      | ■ AHD650-2TU31-CBK | 4713218460455 |
| 4TB      | AHD650-4TU31-CBK   | 4713218460479 |
| 1TB      | AHD650-1TU3-CRD    | 4713435799130 |
| 2TB      | AHD650-2TU31-CRD   | 4713218460707 |
| 1TB      | AHD650-1TU31-CBL   | 4713218460691 |
| 2TB      | AHD650-2TU31-CBL   | 4713218460462 |